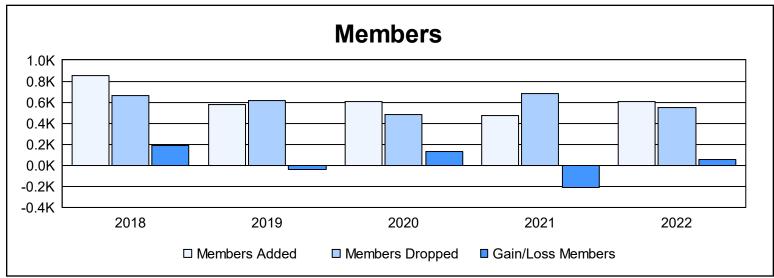

District 321 E As of June 2022 Cumulative

| Year      | New<br>Clubs | Dropped<br>Clubs | Gain/<br>Loss<br>Clubs | New<br>Members | Charter<br>Members | Reinstate<br>Members | Transfer<br>Members | Total<br>Member<br>Added | Total<br>Members<br>Dropped | Gain/<br>Loss<br>Members |
|-----------|--------------|------------------|------------------------|----------------|--------------------|----------------------|---------------------|--------------------------|-----------------------------|--------------------------|
| 2017-2018 | 3            | 4                | -1                     | 685            | 93                 | 58                   | 15                  | 851                      | 663                         | 188                      |
| 2018-2019 | 12           | 4                | 8                      | 241            | 302                | 29                   | 5                   | 577                      | 614                         | -37                      |
| 2019-2020 | 12           | 1                | 11                     | 294            | 272                | 32                   | 7                   | 605                      | 478                         | 127                      |
| 2020-2021 | 8            | 6                | 2                      | 260            | 171                | 30                   | 10                  | 471                      | 684                         | -213                     |
| 2021-2022 | 7            | 13               | -6                     | 388            | 173                | 24                   | 19                  | 604                      | 548                         | 56                       |
| Average   | 8            | 6                | 3                      | 374            | 202                | 35                   | 11                  | 622                      | 597                         | 24                       |