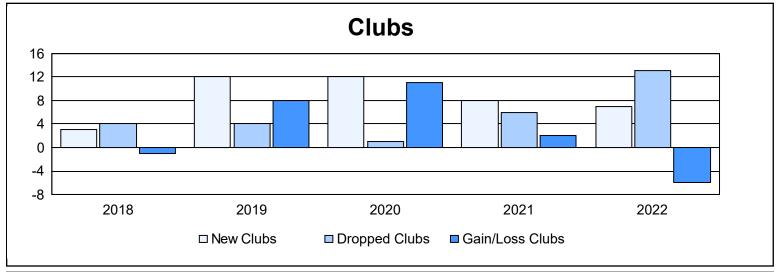

District 321 E As of June 2022 Cumulative

| Year      | New<br>Clubs | Dropped<br>Clubs | Gain/<br>Loss<br>Clubs | New<br>Members | Charter<br>Members | Reinstate<br>Members | Transfer<br>Members | Total<br>Member<br>Added | Total<br>Members<br>Dropped | Gain/<br>Loss<br>Members |
|-----------|--------------|------------------|------------------------|----------------|--------------------|----------------------|---------------------|--------------------------|-----------------------------|--------------------------|
| 2017-2018 | 3            | 4                | -1                     | 685            | 93                 | 58                   | 15                  | 851                      | 663                         | 188                      |
| 2018-2019 | 12           | 4                | 8                      | 241            | 302                | 29                   | 5                   | 577                      | 614                         | -37                      |
| 2019-2020 | 12           | 1                | 11                     | 294            | 272                | 32                   | 7                   | 605                      | 478                         | 127                      |
| 2020-2021 | 8            | 6                | 2                      | 260            | 171                | 30                   | 10                  | 471                      | 684                         | -213                     |
| 2021-2022 | 7            | 13               | -6                     | 388            | 173                | 24                   | 19                  | 604                      | 548                         | 56                       |
| Average   | 8            | 6                | 3                      | 374            | 202                | 35                   | 11                  | 622                      | 597                         | 24                       |